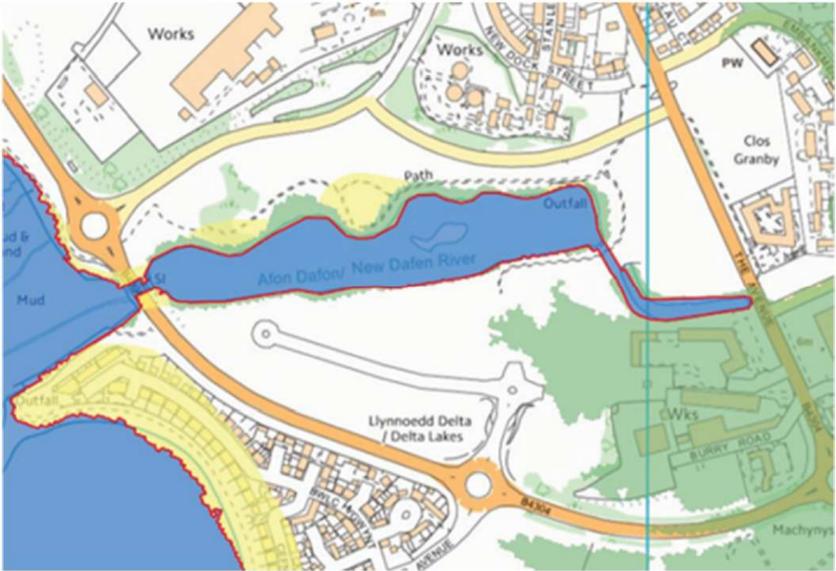

**Neighbours/Public** – Three letters of representation have been received objecting to the application on the following grounds:-

- 1 The proposal is partly on a flood plain, as are the access roads to the site. This conflicts with TAN 15. There will be a displacement of flood waters as a result of increasing site levels. The new surface water super sewer displaces further water into the lake. The implications of this have not been considered.
- 2 The proposed site is adjacent to protected designated waters and insufficient evidence has been submitted to show how pollutants and effluent from the site will be prevented from entering this sensitive marine environment.

Not to scale © Grown copyright and database rights 3018 Orthrance Survey 100033377

Figure 3 – TAN15 Flood Map

Figure 5 – Surface Water Flood Map

Mae'r dudalen hon yn wag yn fwriadol