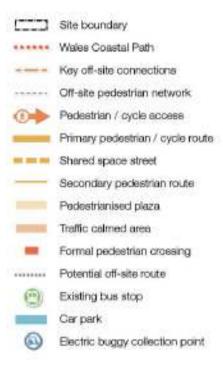

# Tudalen 37

LEGEND

INDICATIVE MASSING MODEL - VIEWS FROM SOUTH AND NORTH

Figure 37. Indicative massing model - views from north and south

Figure 38. Townscape

Figure 47. Pedestrian and cycle movement

Figure 48. Vehicle access and movement