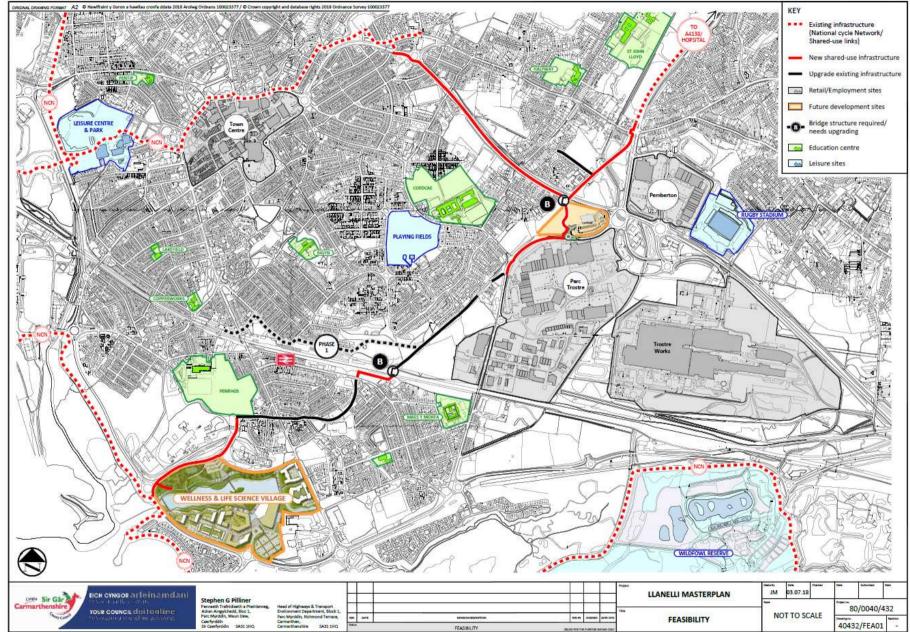

# Tudalen 37

LEGEND

INDICATIVE MASSING MODEL - VIEWS FROM SOUTH AND NORTH

Figure 37. Indicative massing model - views from north and south

Figure 38. Townscape

Figure 47. Pedestrian and cycle movement

Figure 48. Vehicle access and movement