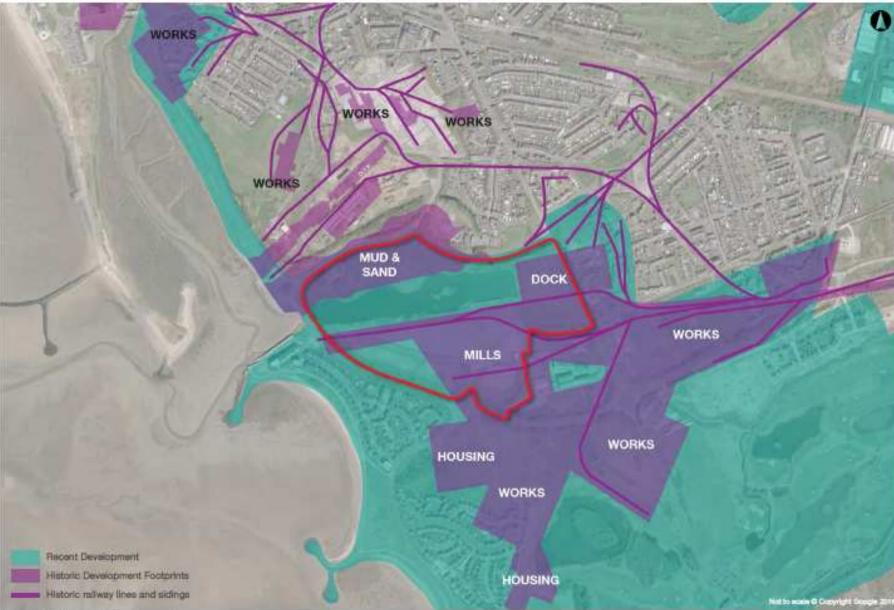

## APPLICATIONS RECOMMENDED FOR APPROVAL

Figure 5. Site Location and Surroundings

Figure 6. Historic Map 1889

Figure 8. Historic Development

The developable extents of the site are influenced by the constraints discussed in the previous pages. The northern side of the lake has limited potential for buildings due to potentially contaminated ground conditions while the southern side is less constrained.