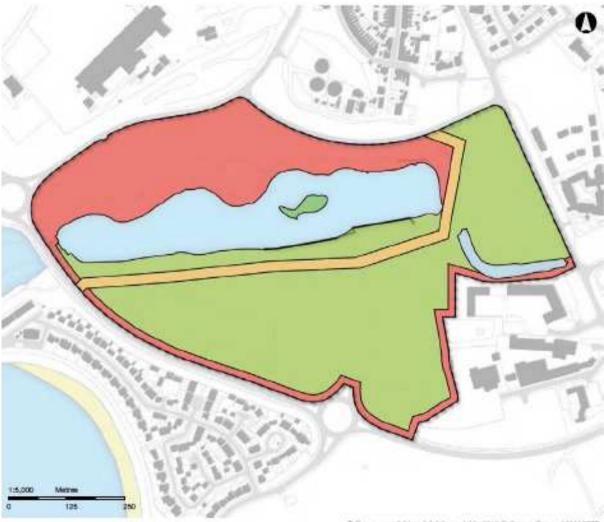

An area around the southern area of the site has been classed as lower developability due to its proximity to the B4304 and the industrial estate.

The combined sewer and its easement runs through the centre of the site, south of the body of water, leaving a narrow strip of developable land adjacent to the water limiting the potential development of waterside frontage. There is some scope for realigning the sewer to lessen its impact.

> Higher developability: 10.1 ha = 55% site area Lower developability: 7.4 ha = 40% site area

Existing utility easement:

1.1ha = 6% site area