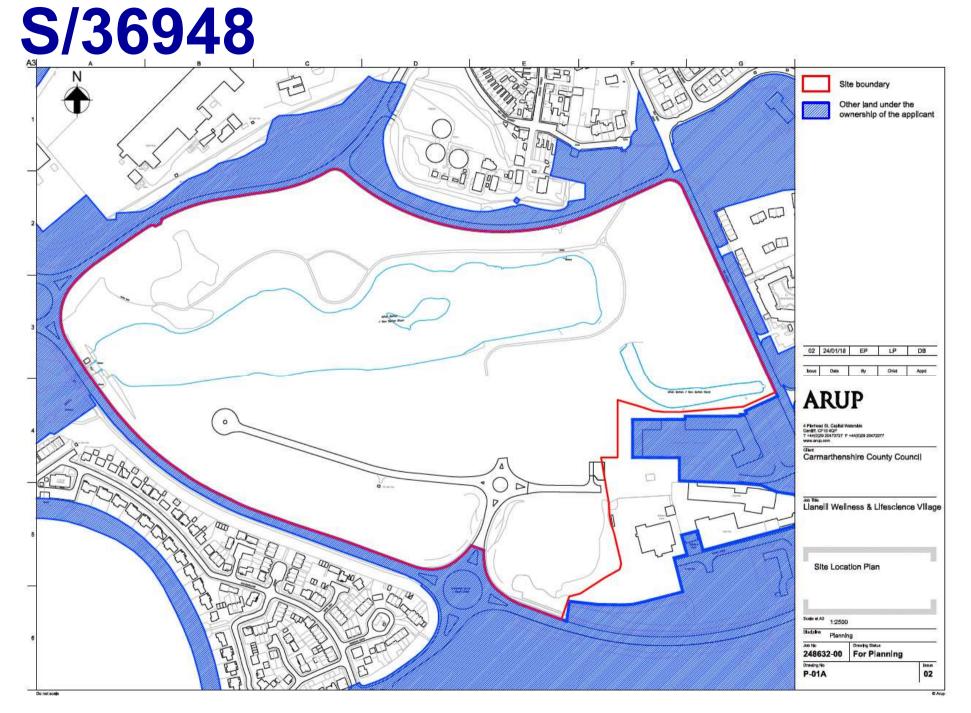

### ADDENDUM – Area South

| Application Number  | S/36948                                                                                                                                                                                                                                                                                                                                                                                                                                                                                                                                                                                                                                                                                                                                                                                                                                                                                                                                                                                                                                                                                                                                                                                                         |
|---------------------|-----------------------------------------------------------------------------------------------------------------------------------------------------------------------------------------------------------------------------------------------------------------------------------------------------------------------------------------------------------------------------------------------------------------------------------------------------------------------------------------------------------------------------------------------------------------------------------------------------------------------------------------------------------------------------------------------------------------------------------------------------------------------------------------------------------------------------------------------------------------------------------------------------------------------------------------------------------------------------------------------------------------------------------------------------------------------------------------------------------------------------------------------------------------------------------------------------------------|
| Proposal & Location | WELLNESS AND LIFE SCIENCE DEVELOPMENT INCLUDING:<br>COMMUNITY HEALTH HUB (INSTITUTE OF LIFE SCIENCE,<br>WELLNESS EDUCATION CENTRE AND CLINICAL DELIVERY<br>CENTRE) OF UP TO 16,500 SQM (USE CLASSES; D1 NON-<br>RESIDENTIAL INSTITUTION, B1 (B) BUSINESS RESEARCH AND<br>DEVELOPMENT, AND C2 RESIDENTIAL INSTITUTION). LIFE<br>SCIENCE BUSINESS CENTRE (OFFICE SPACE IN THE<br>RESEARCH AND DEVELOPMENT SECTOR) OF UP TO 10,000<br>SQM (USE CLASS B1 (B) BUSINESS RESEARCH AND<br>DEVELOPMENT AND B2 LIGHT INDUSTRIAL). WELLNESS HUB<br>(VISITOR CENTRE AND CORPORATE, COMMUNITY, LEISURE<br>AND SPORTING FACILITIES) OF UP TO 11,000 SQM (USE<br>CLASS D2 ASSEMBLY AND LEISURE). ASSISTED LIVING<br>(NURSING CARE, RESIDENTIAL CARE, EXTRA CARE HOUSING<br>AND CLINICAL REHABILITATION FACILITIES) OF UP TO 370<br>BEDS/UNITS AND 7,500 SQM (USE CLASSES; C2 RESIDENTIAL<br>INSTITUTION, C3 (A) AND C3 (B) RESIDENTIAL). ASSOCIATED<br>OUTDOOR RECREATION AREA, LEISURE AND THERAPY<br>SPACES; LANDSCAPING AND PUBLIC REALM; ENERGY AND<br>UTILITIES INFRASTRUCTURE; ACCESS AND PARKING ON<br>LAND AT DELTA LAKES, LLANELLI AT LLANELLI WELLNESS<br>AND LIFE SCIENCE VILLAGE, LAND AT DELTA LAKES,<br>LLANELLI |