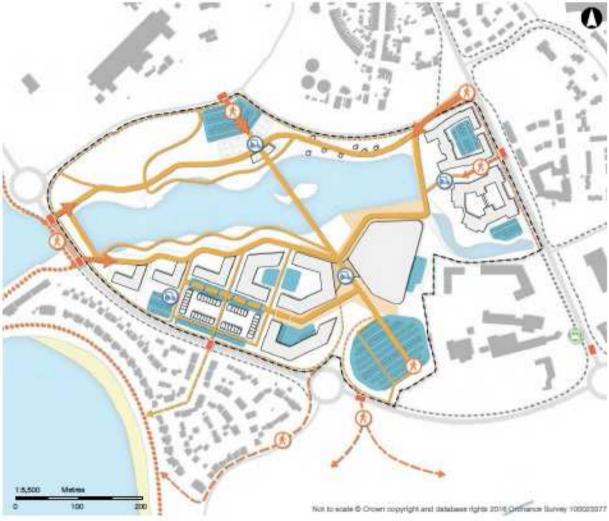

# Tudalen 37

LEGEND

INDICATIVE MASSING MODEL - VIEWS FROM SOUTH AND NORTH

Figure 37. Indicative massing model - views from north and south

Figure 38. Townscape

Figure 47. Pedestrian and cycle movement

Figure 48. Vehicle access and movement