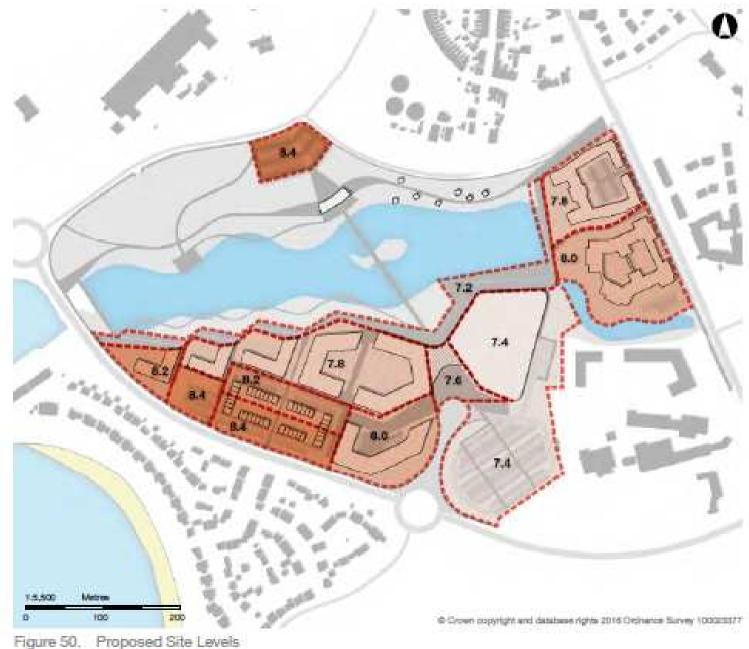

## APPLICATIONS RECOMMENDED FOR APPROVAL

Figure 5. Site Location and Surroundings

Figure 6. Historic Map 1889

Figure 8. Historic Development

The developable extents of the site are influenced by the constraints discussed in the previous pages. The northern side of the lake has limited potential for buildings due to potentially contaminated ground conditions while the southern side is less constrained.

An area around the southern area of the site has been classed as lower developability due to its proximity to the B4304 and the industrial estate.

The combined sewer and its easement runs through the centre of the site, south of the body of water, leaving a narrow strip of developable land adjacent to the water limiting the potential development of waterside frontage. There is some scope for realigning the sewer to lessen its impact.

> Higher developability: 10.1 ha = 55% site area Lower developability: 7.4 ha = 40% site area

Existing utility easement:

1.1ha = 6% site area