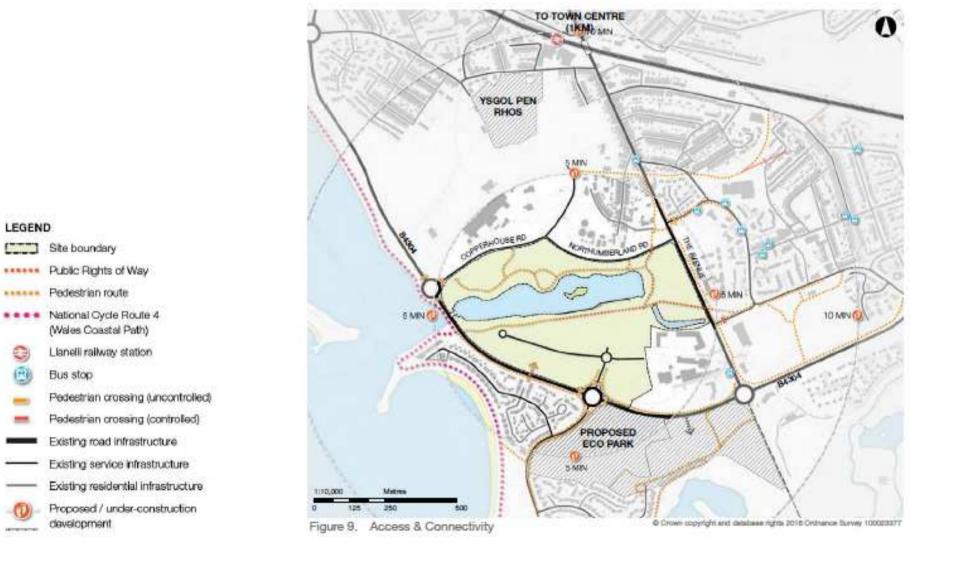

# Tudalen 37

LEGEND

INDICATIVE MASSING MODEL - VIEWS FROM SOUTH AND NORTH

Figure 37. Indicative massing model - views from north and south

Figure 38. Townscape

Figure 47. Pedestrian and cycle movement

Figure 48. Vehicle access and movement