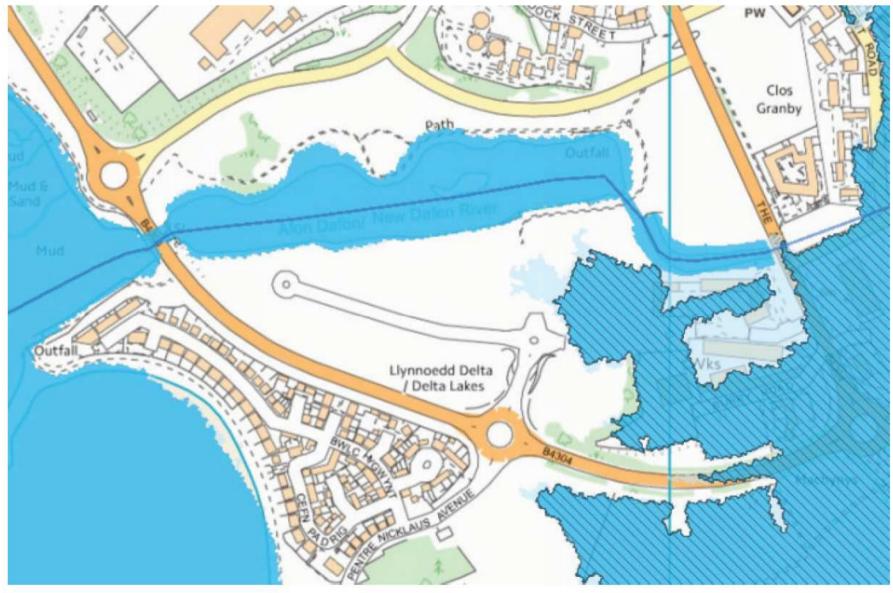

**Neighbours/Public** – Three letters of representation have been received objecting to the application on the following grounds:-

- 1 The proposal is partly on a flood plain, as are the access roads to the site. This conflicts with TAN 15. There will be a displacement of flood waters as a result of increasing site levels. The new surface water super sewer displaces further water into the lake. The implications of this have not been considered.
- 2 The proposed site is adjacent to protected designated waters and insufficient evidence has been submitted to show how pollutants and effluent from the site will be prevented from entering this sensitive marine environment.

Not to scale © Grown copyright and database rights 3018 Orthrance Survey 100033377

Figure 3 – TAN15 Flood Map

Figure 5 – Surface Water Flood Map

Mae'r dudalen hon yn wag yn fwriadol