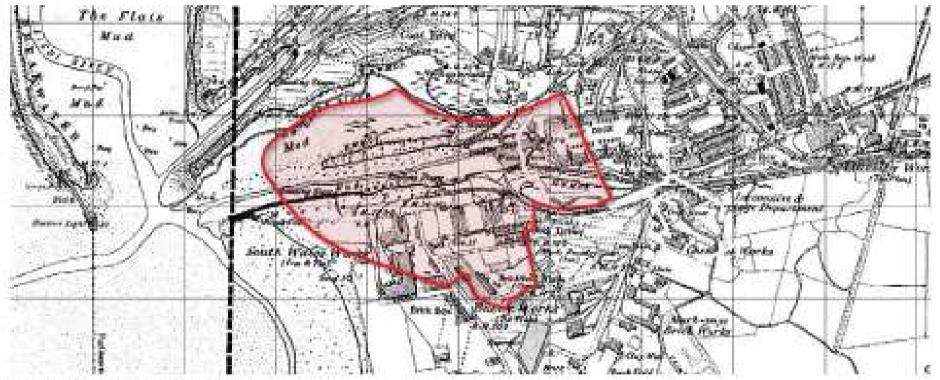

## APPLICATIONS RECOMMENDED FOR APPROVAL

Figure 5. Site Location and Surroundings

Figure 6. Historic Map 1889

Figure 8. Historic Development

The developable extents of the site are influenced by the constraints discussed in the previous pages. The northern side of the lake has limited potential for buildings due to potentially contaminated ground conditions while the southern side is less constrained.