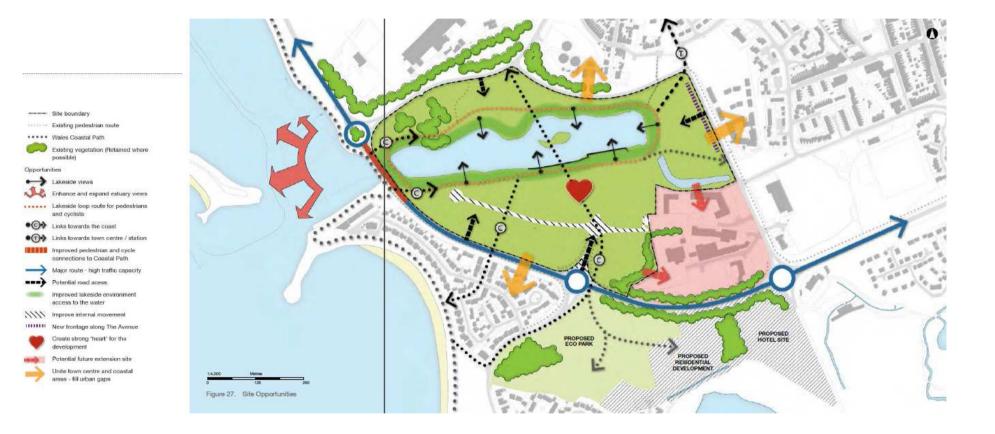

## APPLICATIONS RECOMMENDED FOR APPROVAL

Figure 5. Site Location and Surroundings

Figure 6. Historic Map 1889

Figure 8. Historic Development

The developable extents of the site are influenced by the constraints discussed in the previous pages. The northern side of the lake has limited potential for buildings due to potentially contaminated ground conditions while the southern side is less constrained.

An area around the southern area of the site has been classed as lower developability due to its proximity to the B4304 and the industrial estate.

The combined sewer and its easement runs through the centre of the site, south of the body of water, leaving a narrow strip of developable land adjacent to the water limiting the potential development of waterside frontage. There is some scope for realigning the sewer to lessen its impact.