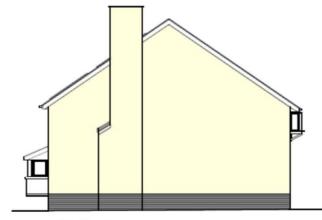

Side Elevation

| Notes                                                                                                                                                                                                                                | Annual Annual | -         | Mathew wi     | liams             |     |   |
|--------------------------------------------------------------------------------------------------------------------------------------------------------------------------------------------------------------------------------------|---------------|-----------|---------------|-------------------|-----|---|
| THIS TRANSING MUST<br>NOT THE SCALID AND<br>SHOULD THERAP DA<br>CONJUNCTION WITH ALL<br>OTHER CONSULTANTS<br>TRANSING NOT TLANDAR<br>MELTORS CONTRACTION.<br>TRANSING FOR TLANDING<br>TRANSING FOR TLANDING<br>TRANSING FOR TLANDING |               | -         | Single Stori  | ey Extension      |     |   |
|                                                                                                                                                                                                                                      |               | -         | 105 Peatre    | Nickdaws Village  |     |   |
|                                                                                                                                                                                                                                      |               | -         | Llanelli, Car | marthenhire. SA15 | 2DF |   |
|                                                                                                                                                                                                                                      |               | (rang the | Proposed E    | levations         |     |   |
|                                                                                                                                                                                                                                      | *             |           | 0 mm 1/00     | 302               | A3  | - |