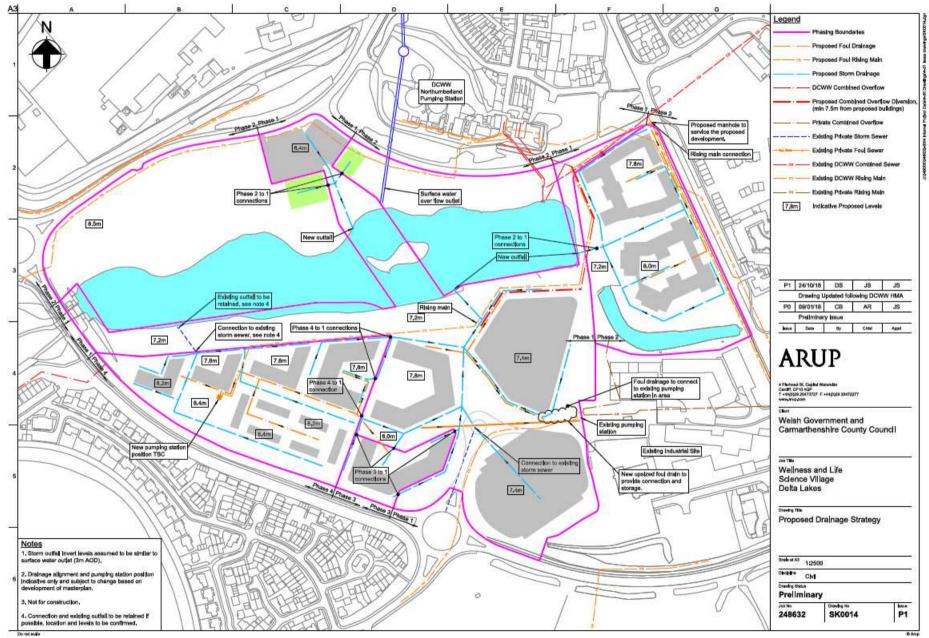

### ADDENDUM – Area South

| Application Number  | S/36948                                                                                                                                                                                                                                                                                                                                                                                                                                                                                                                                                                                                                                                                                                                                                                                                                                                                                                                                                                                                                                                                                                                                                                                                         |
|---------------------|-----------------------------------------------------------------------------------------------------------------------------------------------------------------------------------------------------------------------------------------------------------------------------------------------------------------------------------------------------------------------------------------------------------------------------------------------------------------------------------------------------------------------------------------------------------------------------------------------------------------------------------------------------------------------------------------------------------------------------------------------------------------------------------------------------------------------------------------------------------------------------------------------------------------------------------------------------------------------------------------------------------------------------------------------------------------------------------------------------------------------------------------------------------------------------------------------------------------|
| Proposal & Location | WELLNESS AND LIFE SCIENCE DEVELOPMENT INCLUDING:<br>COMMUNITY HEALTH HUB (INSTITUTE OF LIFE SCIENCE,<br>WELLNESS EDUCATION CENTRE AND CLINICAL DELIVERY<br>CENTRE) OF UP TO 16,500 SQM (USE CLASSES; D1 NON-<br>RESIDENTIAL INSTITUTION, B1 (B) BUSINESS RESEARCH AND<br>DEVELOPMENT, AND C2 RESIDENTIAL INSTITUTION). LIFE<br>SCIENCE BUSINESS CENTRE (OFFICE SPACE IN THE<br>RESEARCH AND DEVELOPMENT SECTOR) OF UP TO 10,000<br>SQM (USE CLASS B1 (B) BUSINESS RESEARCH AND<br>DEVELOPMENT AND B2 LIGHT INDUSTRIAL). WELLNESS HUB<br>(VISITOR CENTRE AND CORPORATE, COMMUNITY, LEISURE<br>AND SPORTING FACILITIES) OF UP TO 11,000 SQM (USE<br>CLASS D2 ASSEMBLY AND LEISURE). ASSISTED LIVING<br>(NURSING CARE, RESIDENTIAL CARE, EXTRA CARE HOUSING<br>AND CLINICAL REHABILITATION FACILITIES) OF UP TO 370<br>BEDS/UNITS AND 7,500 SQM (USE CLASSES; C2 RESIDENTIAL<br>INSTITUTION, C3 (A) AND C3 (B) RESIDENTIAL). ASSOCIATED<br>OUTDOOR RECREATION AREA, LEISURE AND THERAPY<br>SPACES; LANDSCAPING AND PUBLIC REALM; ENERGY AND<br>UTILITIES INFRASTRUCTURE; ACCESS AND PARKING ON<br>LAND AT DELTA LAKES, LLANELLI AT LLANELLI WELLNESS<br>AND LIFE SCIENCE VILLAGE, LAND AT DELTA LAKES,<br>LLANELLI |

**Neighbours/Public** – Three letters of representation have been received objecting to the application on the following grounds:-

- 1 The proposal is partly on a flood plain, as are the access roads to the site. This conflicts with TAN 15. There will be a displacement of flood waters as a result of increasing site levels. The new surface water super sewer displaces further water into the lake. The implications of this have not been considered.
- 2 The proposed site is adjacent to protected designated waters and insufficient evidence has been submitted to show how pollutants and effluent from the site will be prevented from entering this sensitive marine environment.

- 3 The Appropriate Assessment and concerns about otter, water vole and bird habitats have not been resolved or agreed with Natural Resources Wales. This is in conflict with TAN 5. The correspondence is ongoing and should the planning committee decide to approve the application it will be on unknown and untested conditions.
- 4 The levels of contamination at the site, and the subsequent effects of piling and foundation work are unknown. Whilst desktop exercises have been carried out for the construction phase, the long term effects have not been examined nor mitigated in sufficient detail for the committee to make an informed decision.
- 5 Dwr Cymru/Welsh Water confirmed that considerable investment and improvements are required to enable the development to proceed along with careful phasing of the development.
- 6 Unacceptable impact on traffic and air quality at the Sandy Roundabout junction.
- 7 This is a project which forms part of the Swansea Bay City Deal. The City Deal is currently under review by the UK and Welsh Governments and leading decision makers in the City Deal are currently under investigation. Carmarthenshire Council itself is also being investigated by the Wales Audit Office for its decision making processes in relation to this project.

An area around the southern area of the site has been classed as lower developability due to its proximity to the B4304 and the industrial estate.

The combined sewer and its easement runs through the centre of the site, south of the body of water, leaving a narrow strip of developable land adjacent to the water limiting the potential development of waterside frontage. There is some scope for realigning the sewer to lessen its impact.

> Higher developability: 10.1 ha = 55% site area Lower developability: 7.4 ha = 40% site area

Existing utility easement:

1.1ha = 6% site area