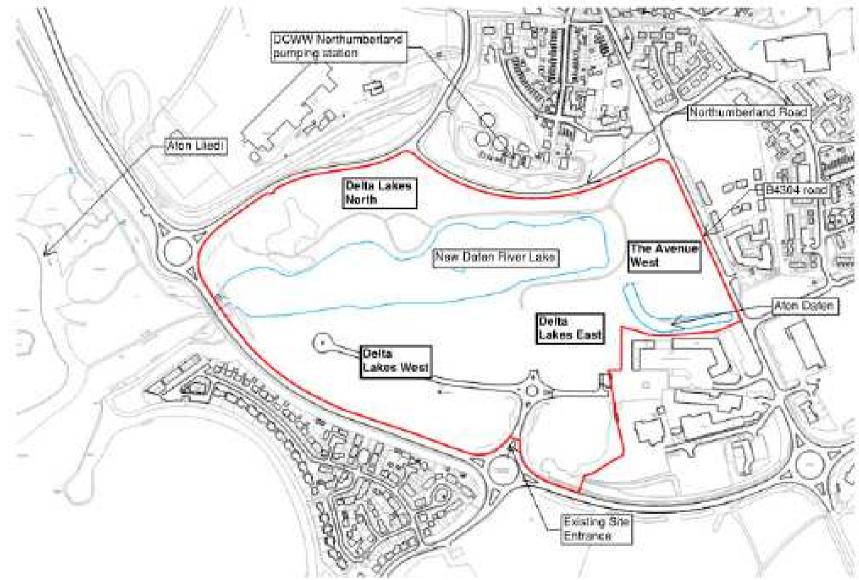

## APPLICATIONS RECOMMENDED FOR APPROVAL

Figure 5. Site Location and Surroundings

Figure 6. Historic Map 1889

Figure 8. Historic Development

The developable extents of the site are influenced by the constraints discussed in the previous pages. The northern side of the lake has limited potential for buildings due to potentially contaminated ground conditions while the southern side is less constrained.