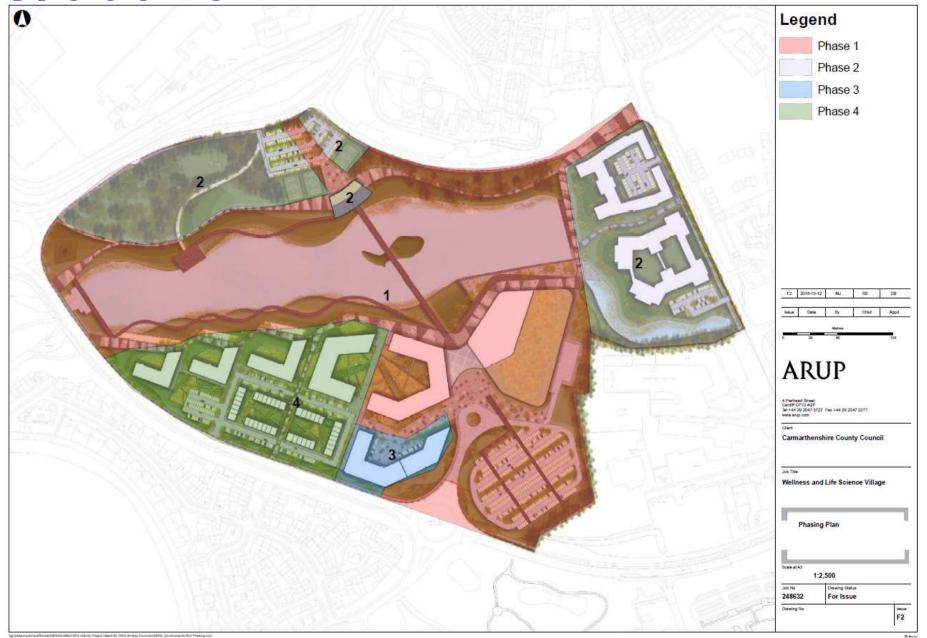

An area around the southern area of the site has been classed as lower developability due to its proximity to the B4304 and the industrial estate.

The combined sewer and its easement runs through the centre of the site, south of the body of water, leaving a narrow strip of developable land adjacent to the water limiting the potential development of waterside frontage. There is some scope for realigning the sewer to lessen its impact.

> Higher developability: 10.1 ha = 55% site area Lower developability: 7.4 ha = 40% site area

Existing utility easement:

1.1ha = 6% site area