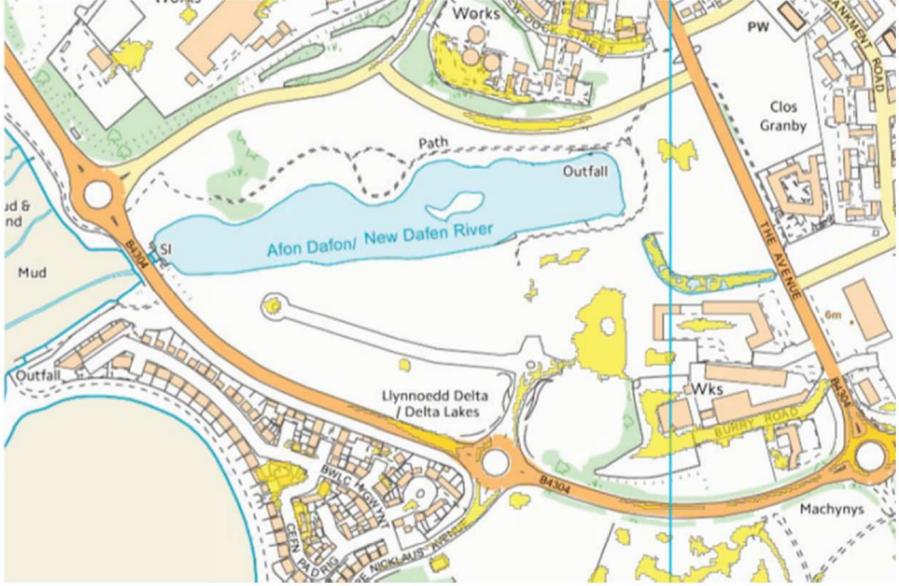

**Neighbours/Public** – Three letters of representation have been received objecting to the application on the following grounds:-

- 1 The proposal is partly on a flood plain, as are the access roads to the site. This conflicts with TAN 15. There will be a displacement of flood waters as a result of increasing site levels. The new surface water super sewer displaces further water into the lake. The implications of this have not been considered.
- 2 The proposed site is adjacent to protected designated waters and insufficient evidence has been submitted to show how pollutants and effluent from the site will be prevented from entering this sensitive marine environment.

Not to scale © Grown copyright and database rights 3018 Orthrance Survey 100033377

Figure 3 – TAN15 Flood Map

Figure 5 – Surface Water Flood Map

Mae'r dudalen hon yn wag yn fwriadol