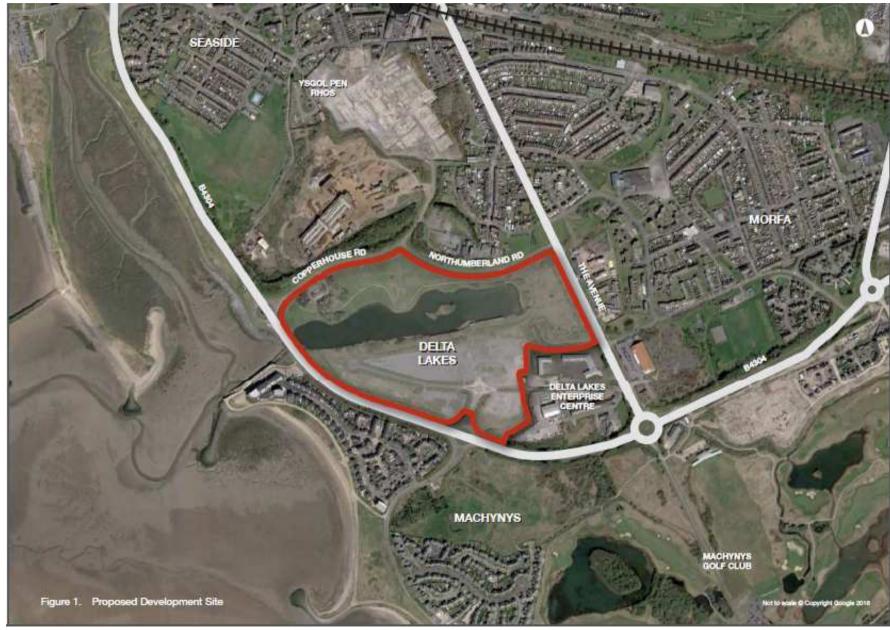

## APPLICATIONS RECOMMENDED FOR APPROVAL

Figure 5. Site Location and Surroundings

Figure 6. Historic Map 1889

Figure 8. Historic Development

The developable extents of the site are influenced by the constraints discussed in the previous pages. The northern side of the lake has limited potential for buildings due to potentially contaminated ground conditions while the southern side is less constrained.