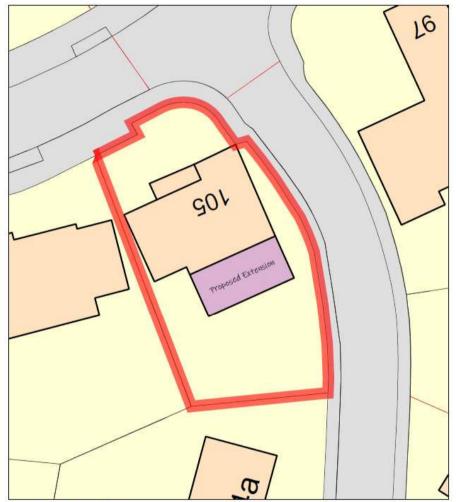

## APPLICATIONS RECOMMENDED FOR APPROVAL

Site Location Plan at 1:1250

Proposed Site Block Plan at 1:200

| Notes                                                                                                                                                                                               | Revealed | Data | our Mathew Williams                                 |
|-----------------------------------------------------------------------------------------------------------------------------------------------------------------------------------------------------|----------|------|-----------------------------------------------------|
| THIS DRAWING WIGT<br>NOT BE SCALED AND<br>SHOULD BE KRAD IN<br>CONJUNCTION WITH ALL<br>OTHER CONSULTANTS<br>DRAWINGS IF IN POURT<br>ASK FOR CONFERMATION.<br>DRAWING FOR PLANNING<br>FURPOSES ONLY. |          |      | maximum Single Storey Extension                     |
|                                                                                                                                                                                                     |          |      | PRIMA ROOMEN 105 Pentre Nicklaus Village            |
|                                                                                                                                                                                                     |          |      | Permananese Llanelli, Carmarthenhire. SA15 2DF      |
|                                                                                                                                                                                                     |          |      | onwern Site Plans                                   |
|                                                                                                                                                                                                     | ~        |      | Deer 12.10.18 Note As Shown Denning the DO1 A3 Par- |