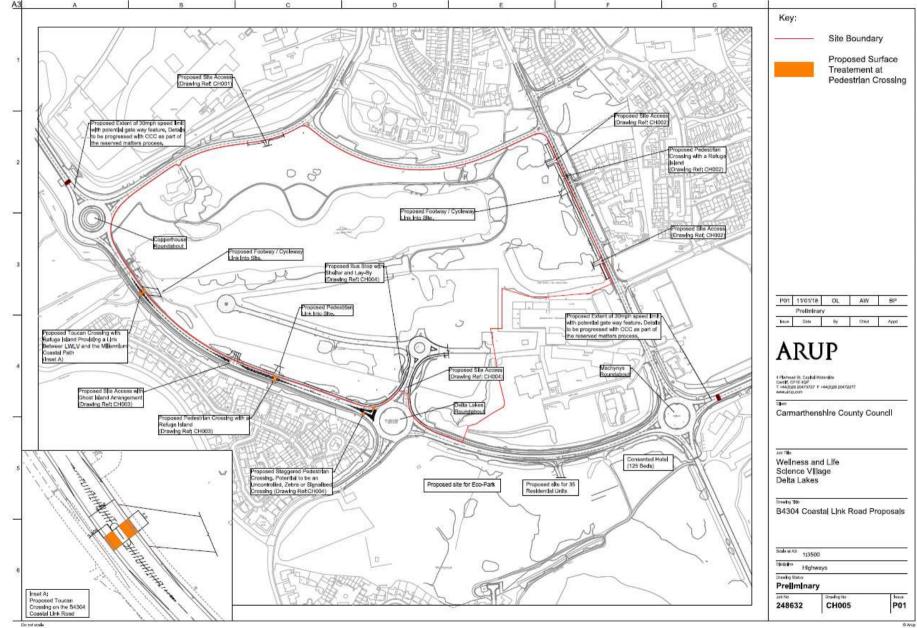

### ADDENDUM – Area South

| Application Number  | S/36948                                                                                                                                                                                                                                                                                                                                                                                                                                                                                                                                                                                                                                                                                                                                                                                                                                                                                                                                                                                                                                                                                                                                                                                                         |
|---------------------|-----------------------------------------------------------------------------------------------------------------------------------------------------------------------------------------------------------------------------------------------------------------------------------------------------------------------------------------------------------------------------------------------------------------------------------------------------------------------------------------------------------------------------------------------------------------------------------------------------------------------------------------------------------------------------------------------------------------------------------------------------------------------------------------------------------------------------------------------------------------------------------------------------------------------------------------------------------------------------------------------------------------------------------------------------------------------------------------------------------------------------------------------------------------------------------------------------------------|
| Proposal & Location | WELLNESS AND LIFE SCIENCE DEVELOPMENT INCLUDING:<br>COMMUNITY HEALTH HUB (INSTITUTE OF LIFE SCIENCE,<br>WELLNESS EDUCATION CENTRE AND CLINICAL DELIVERY<br>CENTRE) OF UP TO 16,500 SQM (USE CLASSES; D1 NON-<br>RESIDENTIAL INSTITUTION, B1 (B) BUSINESS RESEARCH AND<br>DEVELOPMENT, AND C2 RESIDENTIAL INSTITUTION). LIFE<br>SCIENCE BUSINESS CENTRE (OFFICE SPACE IN THE<br>RESEARCH AND DEVELOPMENT SECTOR) OF UP TO 10,000<br>SQM (USE CLASS B1 (B) BUSINESS RESEARCH AND<br>DEVELOPMENT AND B2 LIGHT INDUSTRIAL). WELLNESS HUB<br>(VISITOR CENTRE AND CORPORATE, COMMUNITY, LEISURE<br>AND SPORTING FACILITIES) OF UP TO 11,000 SQM (USE<br>CLASS D2 ASSEMBLY AND LEISURE). ASSISTED LIVING<br>(NURSING CARE, RESIDENTIAL CARE, EXTRA CARE HOUSING<br>AND CLINICAL REHABILITATION FACILITIES) OF UP TO 370<br>BEDS/UNITS AND 7,500 SQM (USE CLASSES; C2 RESIDENTIAL<br>INSTITUTION, C3 (A) AND C3 (B) RESIDENTIAL). ASSOCIATED<br>OUTDOOR RECREATION AREA, LEISURE AND THERAPY<br>SPACES; LANDSCAPING AND PUBLIC REALM; ENERGY AND<br>UTILITIES INFRASTRUCTURE; ACCESS AND PARKING ON<br>LAND AT DELTA LAKES, LLANELLI AT LLANELLI WELLNESS<br>AND LIFE SCIENCE VILLAGE, LAND AT DELTA LAKES,<br>LLANELLI |

**Neighbours/Public** – Three letters of representation have been received objecting to the application on the following grounds:-

- 1 The proposal is partly on a flood plain, as are the access roads to the site. This conflicts with TAN 15. There will be a displacement of flood waters as a result of increasing site levels. The new surface water super sewer displaces further water into the lake. The implications of this have not been considered.
- 2 The proposed site is adjacent to protected designated waters and insufficient evidence has been submitted to show how pollutants and effluent from the site will be prevented from entering this sensitive marine environment.

- 3 The Appropriate Assessment and concerns about otter, water vole and bird habitats have not been resolved or agreed with Natural Resources Wales. This is in conflict with TAN 5. The correspondence is ongoing and should the planning committee decide to approve the application it will be on unknown and untested conditions.
- 4 The levels of contamination at the site, and the subsequent effects of piling and foundation work are unknown. Whilst desktop exercises have been carried out for the construction phase, the long term effects have not been examined nor mitigated in sufficient detail for the committee to make an informed decision.
- 5 Dwr Cymru/Welsh Water confirmed that considerable investment and improvements are required to enable the development to proceed along with careful phasing of the development.
- 6 Unacceptable impact on traffic and air quality at the Sandy Roundabout junction.
- 7 This is a project which forms part of the Swansea Bay City Deal. The City Deal is currently under review by the UK and Welsh Governments and leading decision makers in the City Deal are currently under investigation. Carmarthenshire Council itself is also being investigated by the Wales Audit Office for its decision making processes in relation to this project.