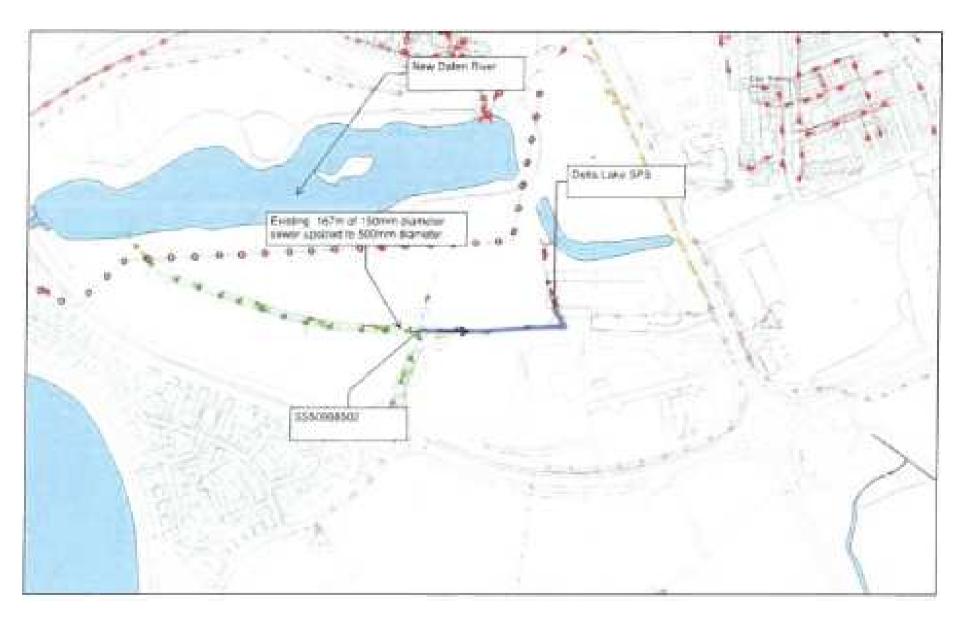

An area around the southern area of the site has been classed as lower developability due to its proximity to the B4304 and the industrial estate.

The combined sewer and its easement runs through the centre of the site, south of the body of water, leaving a narrow strip of developable land adjacent to the water limiting the potential development of waterside frontage. There is some scope for realigning the sewer to lessen its impact.