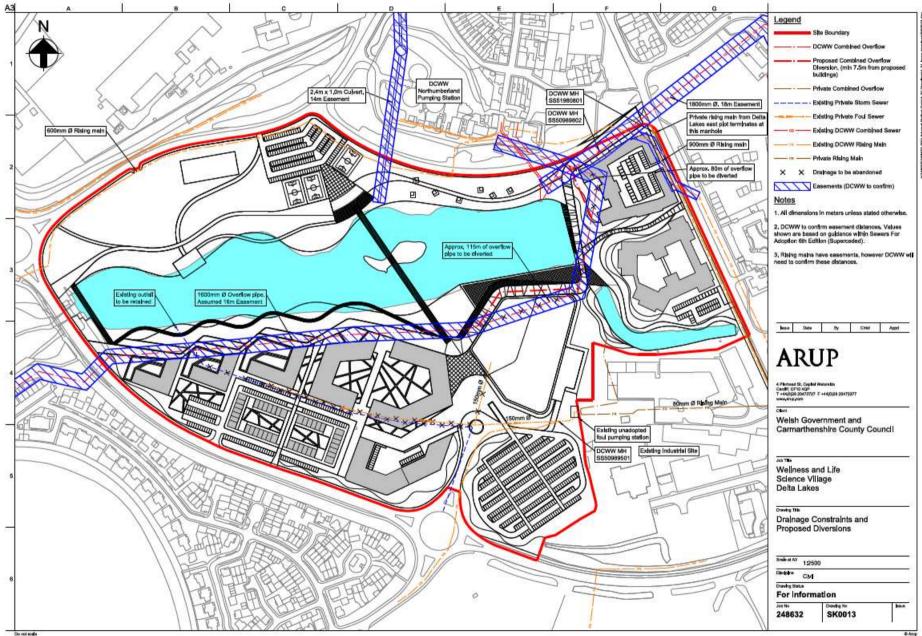

An area around the southern area of the site has been classed as lower developability due to its proximity to the B4304 and the industrial estate.

The combined sewer and its easement runs through the centre of the site, south of the body of water, leaving a narrow strip of developable land adjacent to the water limiting the potential development of waterside frontage. There is some scope for realigning the sewer to lessen its impact.

> Higher developability: 10.1 ha = 55% site area Lower developability: 7.4 ha = 40% site area

Existing utility easement:

1.1ha = 6% site area